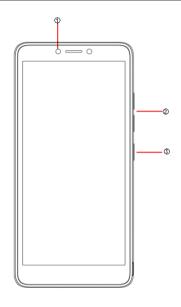

### **TECNO**



Mobile Phone Model: B1f

Hereby, TECNO MOBILE LIMITED declares that this Mobile Phone is in compliance with the essential requirements and other relevant provisions of Directive 2014/53/EU.

#### Know your phone



- 1. Front camera
- 2. Volume key
- 3. Power key

# SIM/SD card installation

- 1. Power off mobile.
- Refer to the following picture for SIM / SD card installation.



## Charging the phone

You can charge your device using a charger or by connecting it to the computer using a USB cable (comes with the phone).

- 1. Please remind the front and back of the plug.
- Use only TECNO charger and cables.
  Other chargers or cables may damage the device. This will invalidate your phone warranty.





# 规格: 70\*125mm

P数: 6P 材质: 105g哑粉

印刷: 80%单黑 工艺: 折页