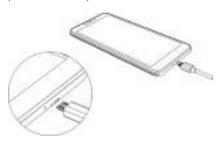

## Charging the phone

You can charge your device using a charger or by connecting it to the computer using a USB cable (comes with the phone).

- 1. Please remind the front and back of the plug.
- Use only TECNO charger and cables.
  Other chargers or cables may damage the device. This will invalidate your phone warranty.