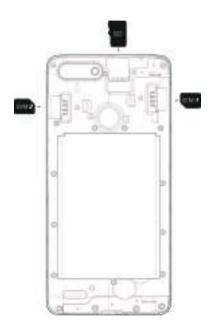

# SIM/SD card installation

- 1. Power off mobile.
- Refer to the following picture for SIM / SD card installation.